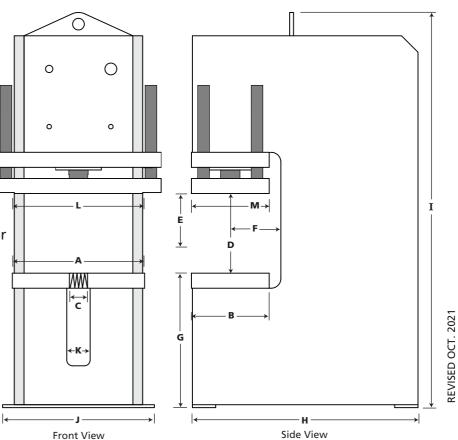

| MODEL NUMBER                       | KEY | CFP-150                      |  |
|------------------------------------|-----|------------------------------|--|
| Tons of force (maximum)            |     | 150                          |  |
| Approach speed (inches per minute) |     | 80                           |  |
| Press speed (inches per minute)    |     | 9                            |  |
| Return speed (inches per minute)   |     | 101                          |  |
| Table (left to right)              | Α   | 34                           |  |
| Table (front to back)              | В   | 20                           |  |
| U-Slot width                       | С   | 4                            |  |
| Daylight                           | D   | 20.5                         |  |
| Maximum stroke (adjustable)        | Е   | 15                           |  |
| Throat                             | F   | 13                           |  |
| Floor to table                     | G   | 34.5                         |  |
| Front to back                      | Н   | 58                           |  |
| Height (overall)                   | I   | 102                          |  |
| Width                              | J   | 39                           |  |
| Clearance                          | K   | 6                            |  |
| Upper platen (left to right)       | L   | 34                           |  |
| Upper platen (front to back)       | M   | 20                           |  |
| Motor HP @ 1750 RPM                |     | 15 HP                        |  |
| Voltages available                 |     | 230 / 460 / 575 3 PH. 60 HZ. |  |